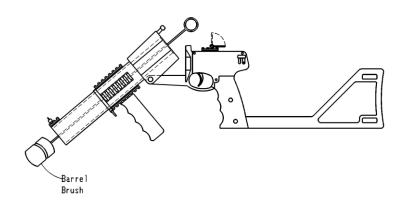

## HASSLE FREE MAINTENANCE

Basic Maintenance Requirements after 100 Shots

- Remove Side Cover then Add 1 Drop of Oil to Bolt and Trigger
- Standard Barrel Maintenance (As Shown Above)