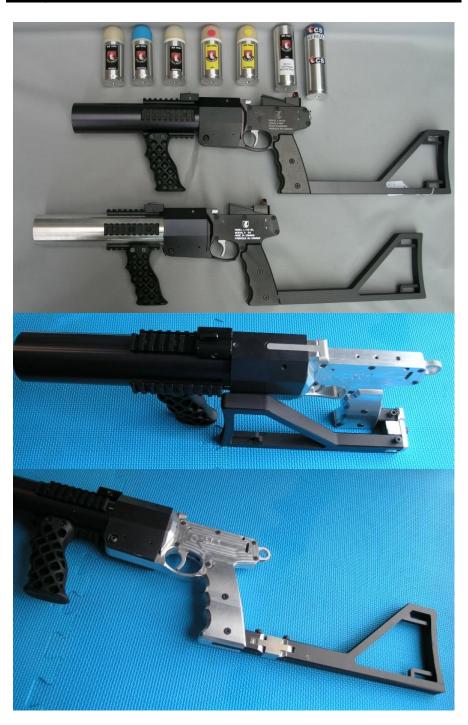

## **Single Launcher Product Specification Sheet**

## MANUFACTURED FROM COMPOSITE MATERIAL

- Model Number L37-SL L40-SL
- · Caliber 40mm Rifled
- Type of Action Double Action Trigger
- Safety Safety Lock
- Ammunition All Rimmed 40mm Ammo Up To 5.9" in Length
- · Loading / Unloading Break Open Frame Design Allows for Quick Loading And Unloading
- Barrel 40mm 12" Long, 6 Rifling Grooves with Twist of 1"/47"
  Barrel can fit through a gun port 80mm wide by 140mm high, allowing a subjective sight picture and angles of fire. Barrel protrudes 12.7 cm past the fore-end accessory rails.
- Shoulder Stock Shoulder Stock allows the shooter a subjective sight picture while wearing

a gas mask and riot helmet or a ballistic helmet.

- · Sling Has double sided sling loops to allow carrying with a single point sling system.
- Rail NATO Standard STANAG 4694 (compatible with MIL-Std 1913 rail) This has 4 accessory rails that include a 12 o'clock mounted top rail for future optics requirements.
- Overall Length 29" With Fixed Or Open Folding Stock, 18" Closed Folding Stock
- Weight 2.6 lbs (1.18kg)
- · Sight Rear Ghost Sight Front Night Sight
- Package Weight 4.5 lbs (2.04kg)
- Package Type Reinforced Cardboard Box
- Package Dimensions 30" x 8" x 8" (762mm x 203mm x 203mm)
  Meets NATO standard STANAG 4694 and ANSI/SAAMI Z299.5-1996